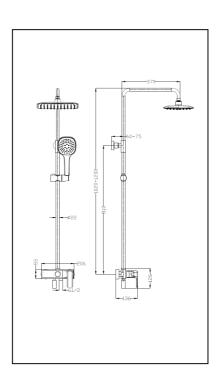

#### PRODUCT FEATURES:

Type: Three Function Stainless Steel Shower Set

Code: PPS326

Material:Brass mixer(brass handle) / ABS rain shower head / stainless steel pipe / ABS hand shower / stainless steel shower hose

### Components included:

- \* 1-function ABS shower head.
- \* 3-function ABS hand shower
- \* Brass Shower Mixer
- \* stainless steel pipe
- \* 150cm stainless steel shower hose 1/2"