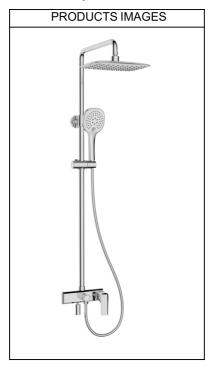

#### PRODUCT FEATURES:

Type: Three Function Stainless Steel Shower Set

Code: PPS326

Material:Brass mixer(brass handle) / ABS rain shower head / stainless steel pipe / ABS hand shower / stainless steel shower hose

### Components included:

- \* 1-function ABS shower head.
- \* 3-function ABS hand shower
- \* Brass Shower Mixer
- \* stainless steel pipe
- \* 150cm stainless steel shower hose 1/2"